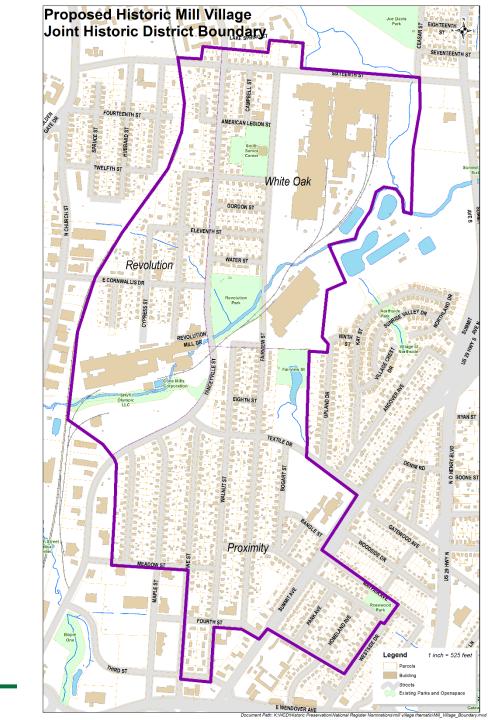

# Proposed Mill Village Historic District

# Joint nomination to National Register

- White Oak
- Revolution
- Proximity