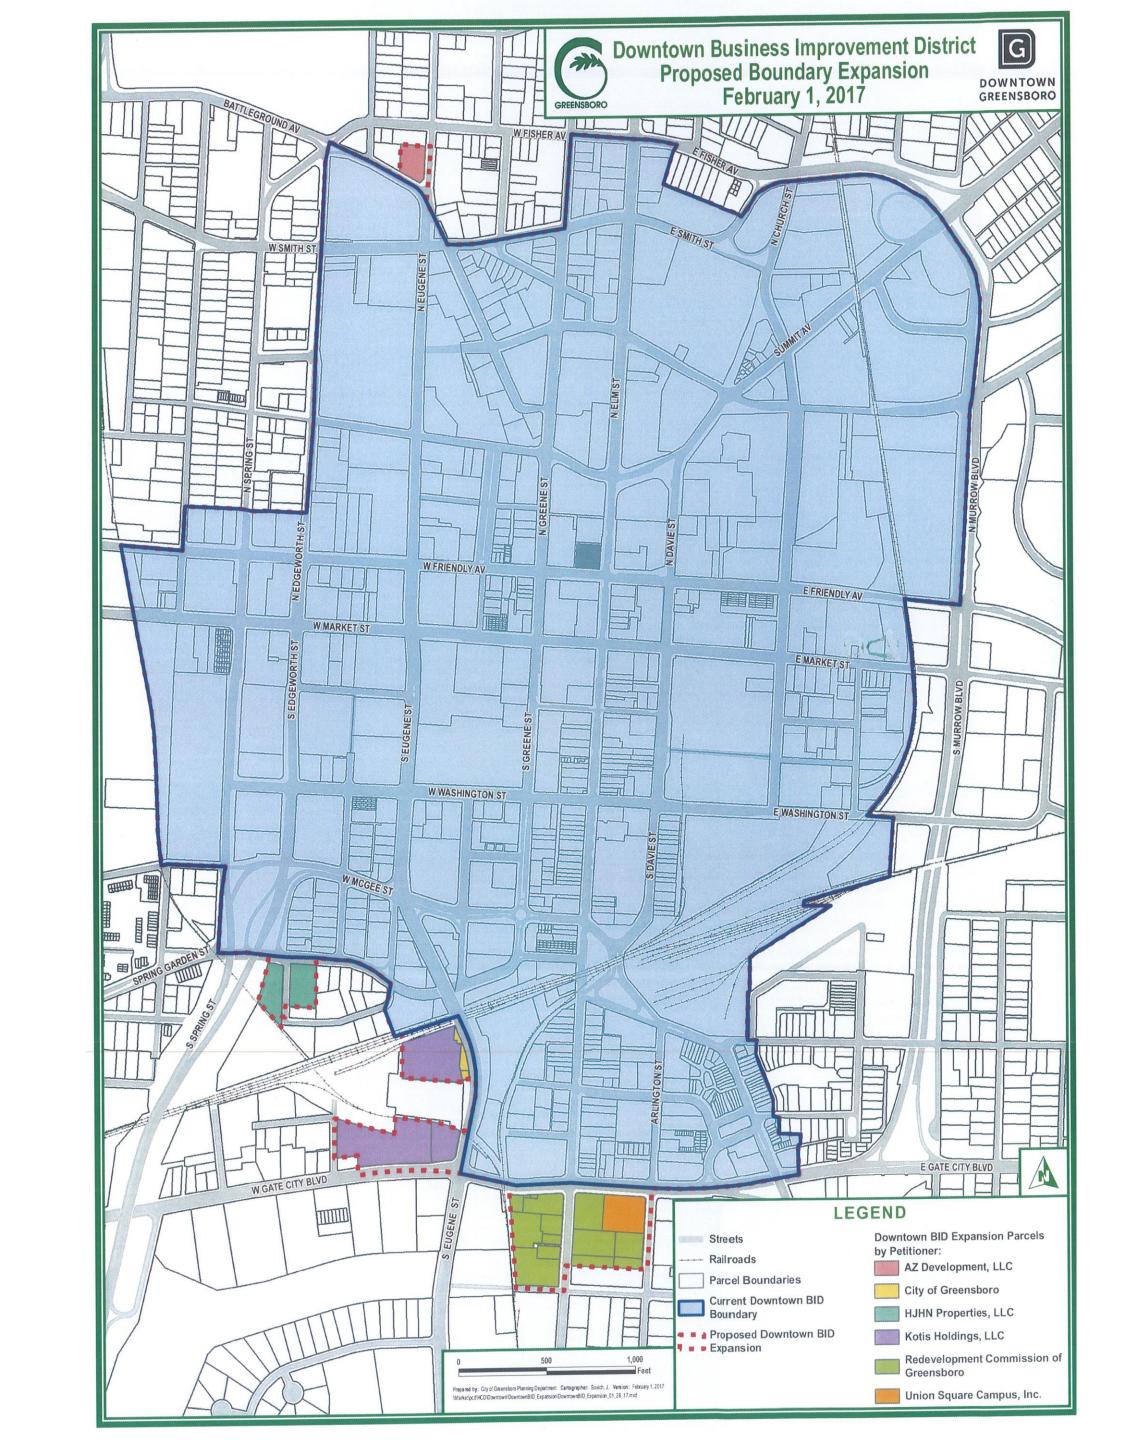

## Overview

- ➤ The BID was created for the purpose of downtown revitalization which includes: improvements, services, functions, promotions, and developmental activities intended to further the public health, safety, welfare, convenience, and economic well-being of the central city or downtown area.
- ➤ The City of Greensboro has received petitions for 22 properties to be annexed into the Downtown Business Improvement District, a municipal service district. Pursuant to NCGS § 160A-538, City Council must hold a public hearing and vote at two separate meetings.
- The Downtown Business Improvement District ("BID") is a municipal service district adopted in accordance with Article 23 of Chapter 160A of the North Carolina General Statutes. The City's Legal Department has determined that the area to be annexed meets the standards and requirements.
- ➤ A statement of commitment has been submitted by Downtown Greensboro, Inc. to extend enhanced BID services to the 22 properties.

## List of Property Owners Requesting Annexation

- City of Greensboro 513 Federal Place Parcel #0000515
- City of Greensboro 515 Federal Place Parcel #0000520
- Kotis Holdings LLC 516 Federal Place Parcel #0001460
- Kotis Holdings LLC 300 W. Gate City Boulevard Parcel #0001474
- Kotis Holdings LLC 302 W. Gate City Boulevard Parcel #0001462
- AZ Development LLC 600 Battleground Avenue Parcel #0001890
- HJHN LLC 433 Spring Garden Street Parcel #0001430
- HJHN LLC 437-441 Spring Garden Street Parcel #0001419
- HJHN LLC Portion of South Edgeworth Street Closing Resolution 0316-14
- Union Square Campus Inc. 124 E. Gate City Boulevard Parcel #0001146
- Redevelopment Commission multiple parcels in South Elm Redevelopment Area
  - 125 W. Gate City Boulevard Parcel #0000499
  - 123 W. Gate City Boulevard Parcel #0000510
  - 121 W. Gate City Boulevard Parcel #0000509
  - 725 S. Elm Street Parcel #0001155
  - 727 S. Elm Street Parcel #0001154
  - 728 S. Elm Street Parcel #0000501
  - 730 S. Elm Street Parcel #0000504
  - 734 S. Elm Street Parcel #0000505
  - 508 Arlington Street Parcel #0001147
  - 518 Arlington Street Parcel #0001148
  - 100 E. Gate City Boulevard Parcel #0001145
  - 700 S. Elm Street Parcel #0000500
  - 702-704 S. Elm Street Parcel #000050
  - 724 S. Elm Street Parcel #00000503