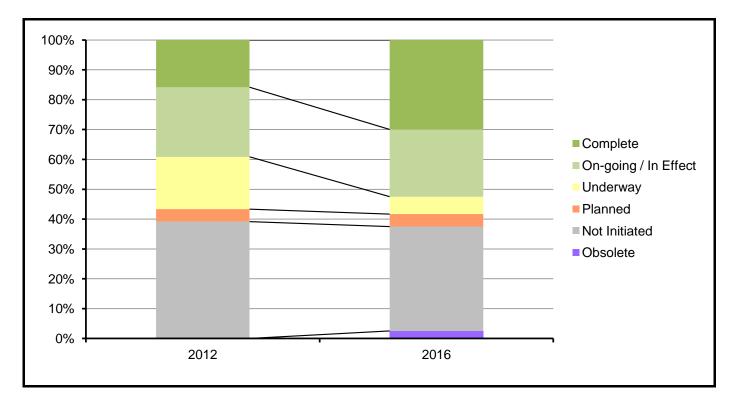

## **Greensboro Sustainability Action Plan**

**Status of Implementation Items** 

|                      | 2012   |         | 2016   |         |                                                                                                                        |
|----------------------|--------|---------|--------|---------|------------------------------------------------------------------------------------------------------------------------|
| Status               | Number | Percent | Number | Percent | Definition                                                                                                             |
| Complete             | 19     | 15.8%   | 36     | 30.0%   | The Item is done.                                                                                                      |
| On-going / In Effect | 28     | 23.3%   | 27     | 22.5%   | The Item has been initiated and has no ending point.                                                                   |
| Underway             | 21     | 17.5%   | 7      | 5.8%    | The Item has been initiated, but is not yet complete.                                                                  |
| Planned              | 5      | 4.2%    | 5      | 4.2%    | The Item is in a work plan, or has been identified as a priority for upcoming year(s), but has not yet been initiated. |
| Not Initiated        | 47     | 39.2%   | 42     | 35.0%   | The Item has not been initiated.                                                                                       |
| Obsolete             | 0      | 0.0%    | 3      | 2.5%    | The Item is not achievable, is not within the City's purview, or has been obviated by unforeseen circumstances.        |

**Total**: 120 117