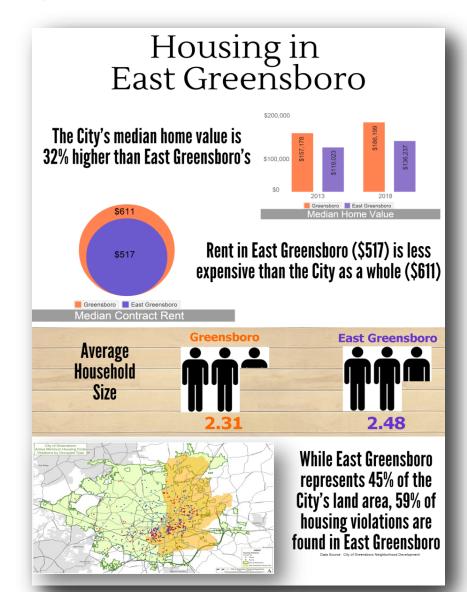

## Quality of Life Recommendations

#### **Change Perceptions**

- Communication strategy
- Leverage assets
- 'Curb Appeal' program
- Temporary 'Better Block' installations
- Leadership awards and acknowledgement program