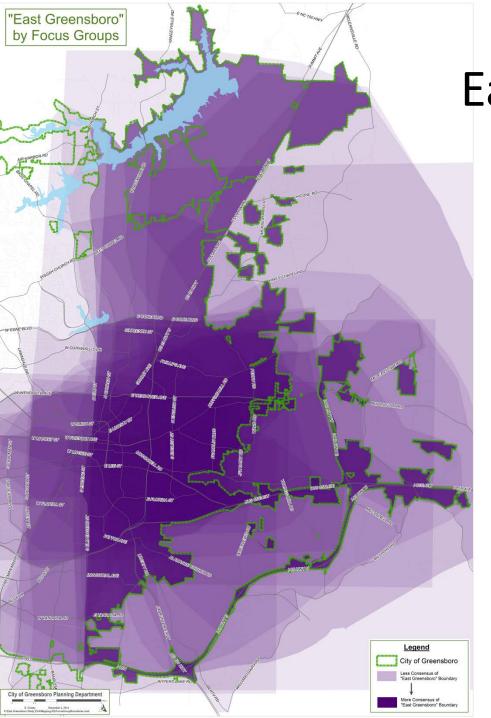

#### We asked...

- Where is East Greensboro?
- What are East Greensboro's...
  - Strengths
  - Opportunities
  - Aspirations
  - Results
- What strategies will make the aspirations a reality?

East Greensboro is...

More Agreement

Less Agreement