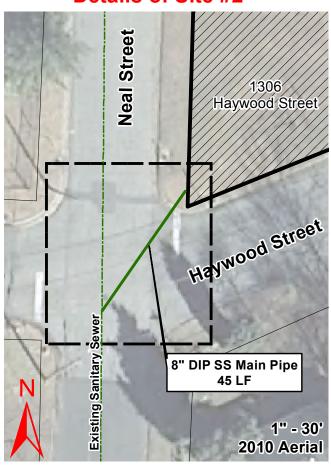

#### **Details of Site #2**

SITE PLAN WITH PROPOSED ENCROACHMENT IN CITY RIGHT-OF-WAY

For UNCG Student Recreation Center (SRC)
Multiple Encroachment Locations
along Neal Street & Haywood Street