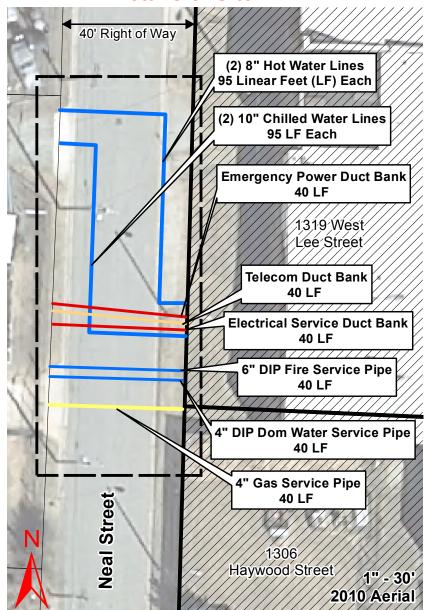

# **City of Greensboro - Encroachment Agreement Exhibit A** West Lee Street 1301 Wes Lee Street 1317 West Lée Stréet 1319 West **Central Utility Building** Lee Street 800 Neal Street UNCG SRC 1301 West Lee Street **McCormick Street** 1300 Haywood Street 1306 Haywood Street **Neal Street** Haywood Street - UNCG SRC 1" - 100' **Encroachment Areas** 2010 Aerial

SITE PLAN WITH PROPOSED ENCROACHMENT IN CITY RIGHT-OF-WAY

For UNCG Student Recreation Center (SRC)
Multiple Encroachment Locations
along Neal Street & Haywood Street



## **City of Greensboro - Encroachment Agreement**

### **Exhibit B**

### **Details of Site #1**



#### **Details of Site #2**



SITE PLAN WITH PROPOSED ENCROACHMENT IN CITY RIGHT-OF-WAY

For UNCG Student Recreation Center (SRC)
Multiple Encroachment Locations
along Neal Street & Haywood Street